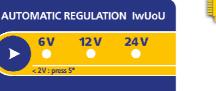

## **BATIUM 15-24**

With UK plug

The **Batium** range controled by **microprocessor** quarantees you the maximum effectiveness and security.

35 → 225 Ah 

12 V

10 A

75<sub>4</sub>140 Ah

**iii** 35∡95Ah

24 V

15A

110 ₄225Ah

MADE IN FRANCE

Batium is a microprocessor controlled smart charger, that constantly analyses the state of the battery and regulates the charge according to the battery's needs.

**Protection of the on-board electronics.** No need to disconnect the battery from the vehicle. No risk of sparks or short-circuits, and no current is supplied to the clamps unless they are connected to the battery terminals.