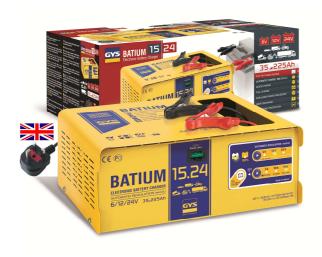

## **BATIUM 15-24**

With UK plug

The **Batium** range controled by **microprocessor** quarantees you the maximum effectiveness and security.

35 → 225 Ah 

12 V

10 A

75<sub>4</sub>140 Ah

**iii** 35∡95Ah

24 V

15A

110 ₄225Ah

MADE IN FRANCE

Batium is a microprocessor controlled smart charger, that constantly analyses the state of the battery and regulates the charge according to the battery's needs.

**Protection of the on-board electronics.** No need to disconnect the battery from the vehicle. No risk of sparks or short-circuits, and no current is supplied to the clamps unless they are connected to the battery terminals.