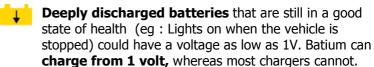

Batium features a function for batteries that have started a sulphatation process, and cannot be recharged with a normal charge. The Batium's **SOS RECOVERY** deliveres a specific cycle of **regeneration charge**.