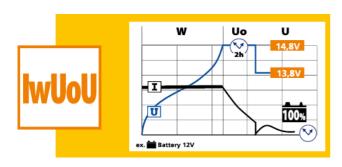

24 V

15A

110 ₄225Ah

MADE IN FRANCE

Batium is a microprocessor controlled smart charger, that constantly analyses the state of the battery and regulates the charge according to the battery's needs.

**Protection of the on-board electronics.** No need to disconnect the battery from the vehicle. No risk of sparks or short-circuits, and no current is supplied to the clamps unless they are connected to the battery terminals.

Batium features a function for batteries that have started a sulphatation process, and cannot be recharged with a normal charge. The Batium's **SOS RECOVERY** deliveres a specific cycle of **regeneration charge**.