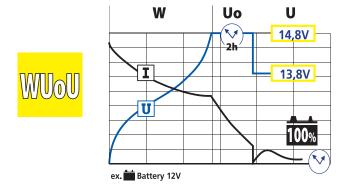

## Quick and unsupervised charge

Plugged into the mains supply its automatic integrated charger (WU<sub>0</sub>U curve) will **charge** the Startpack 12-24's internal batteries **up to 100%**, **in few hours without supervision**.