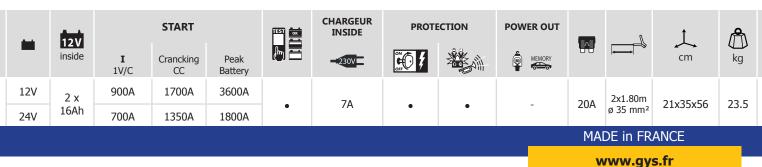

✓ **20A fuse:** protects the charger against power supply disturbances.

After each use