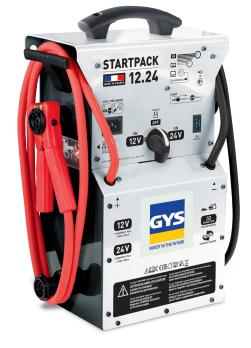

BOOS T ER PACK **STARTPACK 12.24** 

12-24V

Ref. 026285

With its 2 « high performance » internal lead-acid batteries, the Startpack 12-24 delivers an exceptional power on 12V or 24V. This booster pack is designed to start trucks, vans and commercial vehicles. INVEST IN THE FUTURE

## **Ideal for on-site intervention**

**Compact with a weight/power ratio really comfortable,** the Startpack 12-24 is perfectly suitable for any on-site intervention.

## Quick and unsupervised charge

Plugged into the mains supply its automatic integrated charger (WU<sub>0</sub>U curve) will **charge** the Startpack 12-24's internal batteries **up to 100%**, **in few hours without supervision**.

# Designed for a maximum secured use

The Startpack 12.24 features protections for your on-board electronics, the charger, the battery and the operator.

## Switch OFF:

- Protection for the on-board electronics.
- Prevention of short circuit and overload.
- Warning against reversal polarity (with buzzer + lights).
- No sparks when the clamps are connected to the terminals.

✓ **20A fuse:** protects the charger against power supply disturbances.

After each use